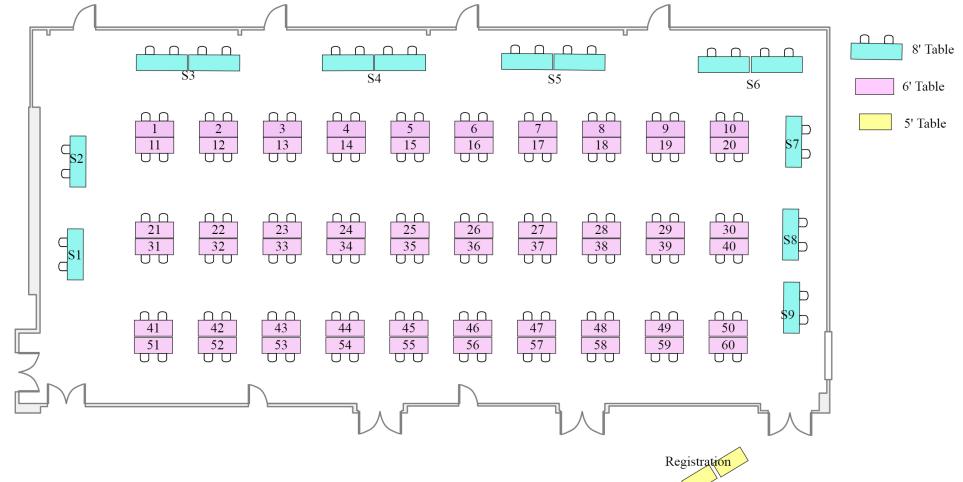

## CONTACT TASHA LIVINGSTON FOR MORE INFORMATION ABOUT SPONSORING BIZPALOZA

- tlivingston@memphischamber.com
- 901-543-3502

| First Name:                                                                                                                                                                               | Last Name:                        |  |  |  |
|-------------------------------------------------------------------------------------------------------------------------------------------------------------------------------------------|-----------------------------------|--|--|--|
|                                                                                                                                                                                           |                                   |  |  |  |
| Company:                                                                                                                                                                                  | Title:                            |  |  |  |
|                                                                                                                                                                                           |                                   |  |  |  |
| Phone number:                                                                                                                                                                             | Email address:                    |  |  |  |
| Address:                                                                                                                                                                                  |                                   |  |  |  |
|                                                                                                                                                                                           |                                   |  |  |  |
| City: State                                                                                                                                                                               | : Zip code:                       |  |  |  |
| Company Industry:                                                                                                                                                                         |                                   |  |  |  |
|                                                                                                                                                                                           |                                   |  |  |  |
| ls your company a Chamber member?                                                                                                                                                         | Yes No                            |  |  |  |
|                                                                                                                                                                                           |                                   |  |  |  |
| Do you need an electrical outlet? Yes                                                                                                                                                     | No                                |  |  |  |
| Please select your sponsorship level:                                                                                                                                                     |                                   |  |  |  |
| Program Sponsor - \$1,500                                                                                                                                                                 | Event Sponsor - \$1,000           |  |  |  |
| Exhibitor Sponsor - \$250                                                                                                                                                                 | Food & Beverage Sponsor - In-Kind |  |  |  |
| Electrical Outlet - \$75                                                                                                                                                                  |                                   |  |  |  |
| Please list your top three table choices (see attached map):<br>We will make every effort to accomodate your preference. We will contact you if your top three choices are not available. |                                   |  |  |  |
| Choice 1: Choice 2:                                                                                                                                                                       | Choice 3:                         |  |  |  |
|                                                                                                                                                                                           |                                   |  |  |  |